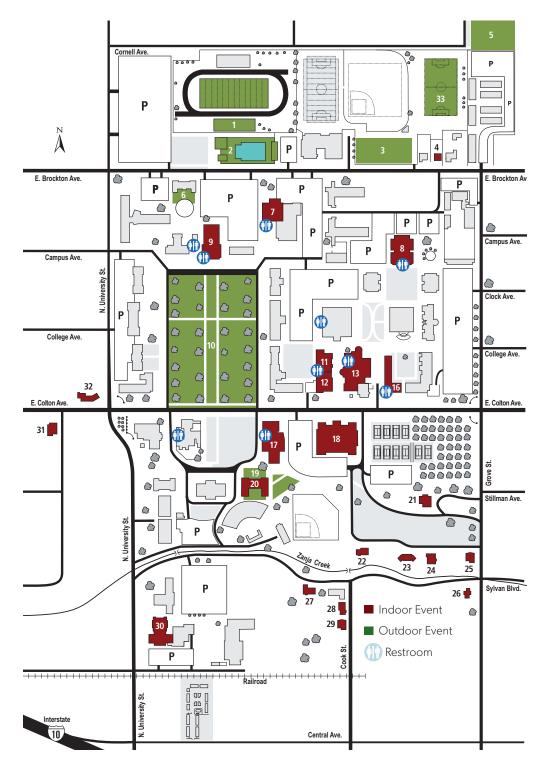

# **Homecoming Map**



### Alpha Chi Delta House (4)

— Alpha Chi Delta Alumni Brunch Alpha Gamma Nu House (23)

Alpha Gamma Nu BBQ

Alpha Sigma Pi House (28)

- Sigma's Smiles, Sweets,

— Sigma Pub Crawl Meet-up

— Sigma Friendship and Fun

Alpha Xi (Billings) House (31)

Homecoming Luncheon

- Humanities Champagne

- Alpha Theta Phi Annual

Homecoming Luncheon

— Alpha Xi Omicron

and Sips

Luncheon

Alumni House (21)

Reception

Beta House (29)

Betaville

Claremont-Mudd-Scripps

- New Works Festival presented by the theatre arts department

Lei Lani Stelle, professor of biology - Explore Purposeful Leadership with the New Graduate

# Hall of Letters Patio and Rose Garden (19)

- Alpha Phi Omega

# Bookstore (11)

— Friday: 9 a.m.-5 p.m. Saturday: 9 a.m.-5 p.m. Sunday: 9 a.m.-1 p.m.

### Casa Loma Room (7)