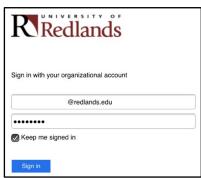

# **Opening the App**

- When you open the app for the first time, please choose to allow location settings and notifications.
- Then pick your default persona:
  - For faculty, staff, and administrators, pick **Employee**
- Sign in using your University credentials including your full redlands.edu email address and case-sensitive password.
- We suggest you select the "Keep me signed in" radio button this will keep you logged in for 90 days without having to reenter your credentials.
- Select the "Sign In" button.
- You may be prompted to get DUO authentication; complete that process.