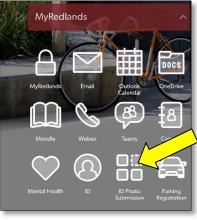

#### Use MyRedlands on the App to Submit your ID Photo

- Use the "MyRedlands dropdown" and select "ID Photo Submission."
- You may be prompted to sign in again with your University credentials.

## Use MyRedlands on the App to Submit your ID Photo

- Select **Student** or Employee.
- Select I understand.
- When selecting a photo, please be sure you are:
  - o Facing forward
  - Up close and centered on your face
  - o In color
  - o Uniform, light-colored background
  - Nothing in the photo except you
  - No sunglasses or hats
  - o You may use a cell phone photo
- Select **Upload Photo** under the mascot's photo
- Select Submit