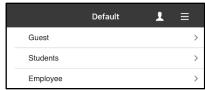

# **Opening the App**

- When you open the app for the first time, please choose to allow location settings and notifications.
- Then pick your default persona:
  - For faculty, staff, and administrators, pick **Employee**
- Sign in using your University credentials including your full redlands.edu email address and case-sensitive password.
- We suggest you select the "Keep me signed in" radio button this will keep you logged in for 90 days without having to reenter your credentials.
- Select the "Sign In" button.
- You may be prompted to get DUO authentication; complete that process.