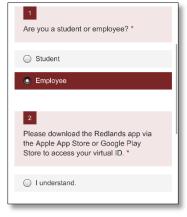

## Use MyRedlands on the App to Submit your ID Photo

- Select **Student** or Employee.
- Select I understand.
- When selecting a photo, please be sure you are:
  - o Facing forward
  - Up close and centered on your face
  - o In color
  - o Uniform, light-colored background
  - Nothing in the photo except you
  - No sunglasses or hats
  - o You may use a cell phone photo
- Select **Upload Photo** under the mascot's photo
- Select Submit