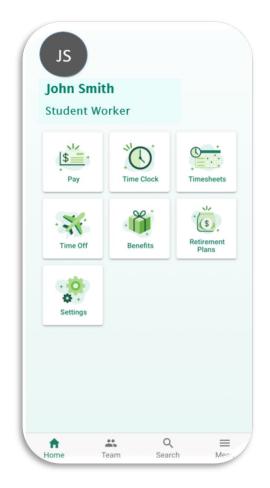

Step 2: Install the App

Step 3: After you install the App it will ask for you to enter the Company Access Code: Redlands

Step 5: Enter your MyRedlands credentials

Step 6: You will see a similar screen below with the main features the app has to offer.

## List of Main Features

| Main        | Notes                                       | Mobile App        | Computer           |
|-------------|---------------------------------------------|-------------------|--------------------|
| Features    |                                             |                   | (HR Portal)        |
| Pay         | View Pay Statements                         | View/Edit         | View/Edit          |
|             | Check detail                                |                   |                    |
|             | Next Regular Pay                            |                   |                    |
|             | Direct Deposit                              |                   |                    |
|             | W-2 – Linked to Turbo Tax                   |                   |                    |
| Time Clock  | The Time Clock feature to clock on/off in   | Live clock-on and | Edits can be made  |
|             | real time.                                  | -off              | to time entered    |
|             | Clicking on <b>Time Clock</b> will          | No edit features  |                    |
|             | clock on in real time, as if you were       |                   |                    |
|             | punching in for the day.                    |                   |                    |
| Timesheets  | Can view your timesheet                     | View Only         | View/Edit          |
| Timesneets  | Can view your timesneet                     | View Offiy        | View/Luit          |
| Time Off    | View balances                               | View/Request      | View/Request time- |
|             | Accrual                                     | time-off          | off                |
|             | Requests                                    |                   |                    |
| Benefits    | View Elected Benefits                       | View Only         | View/Edit          |
| Retirement  | View your contributions YTD and per         | View/Edit         | View only          |
| Plans       | paycheck                                    |                   | No edit features   |
|             | Retirement changes are immediate!           |                   |                    |
| Goals/Notes | Create goals & notes for yourself/employees | Coming Soon       | Coming Soon        |
|             |                                             | _                 | _                  |