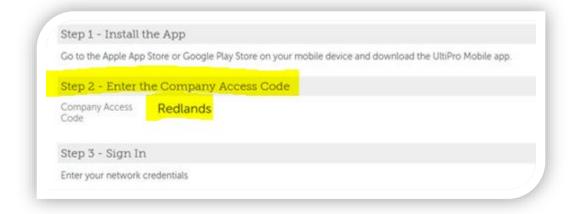

Step 2: Install the App

Step 3: After you install the App it will ask for you to enter the Company Access Code: Redlands

Step 5: Enter your MyRedlands credentials

Step 6: You will see a similar screen below with the main features the app has to offer.