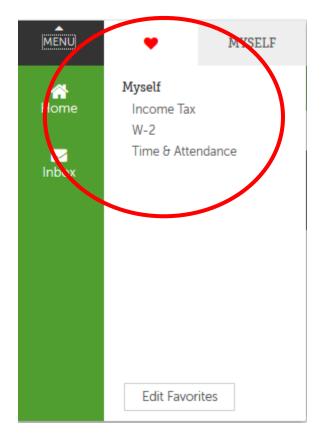

#### 5) Click Save

6) When done, you will be presented with the following screen.

## Edit Favorites

| Enable Favorites Menu                                   |  |
|---------------------------------------------------------|--|
| Always open to Favorites when using the navigation menu |  |
| Your favorites                                          |  |
| MYSELF                                                  |  |
| Income Tax                                              |  |
| W-2                                                     |  |
| Time & Attendance                                       |  |
| Time o Autendance                                       |  |

7) Navigate to and click on the "Menu" icon

8) You will now see the expanded menu with your newly added Favorites