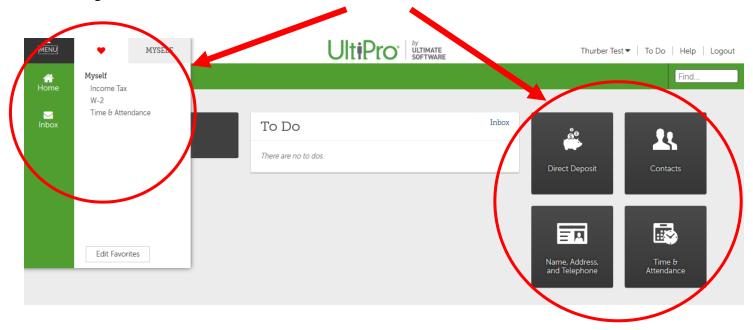

### How to add Favorites

- 1) Login to UltiPro through My.Redlands or through http://uredlands.ultipro.com
- 2) Click on to the "Menu" icon in the upper left corner

| MENU                                 |                               |       | Thurber Test 🕶                  | To Do Help Logout |
|--------------------------------------|-------------------------------|-------|---------------------------------|-------------------|
|                                      |                               |       |                                 | Find              |
| Thurber Test<br>Event Services Coord | To Do<br>There are no to dos. | Inbox | Direct Deposit                  | Contacts          |
|                                      |                               |       | Name, Address,<br>and Telephone | Income Tax        |

3) Click on the button under the heart icon  $\checkmark$  to "Add Favorites"

4) Select which options you want to appear under your Favorites by clicking on the check box

| Edit Favorites                                                                                                                                                                                                                                                                                         |                                                                                                                                                                                                                                                                        |                                                                                                                                                                                                                                                   | save cancel print help |
|--------------------------------------------------------------------------------------------------------------------------------------------------------------------------------------------------------------------------------------------------------------------------------------------------------|------------------------------------------------------------------------------------------------------------------------------------------------------------------------------------------------------------------------------------------------------------------------|---------------------------------------------------------------------------------------------------------------------------------------------------------------------------------------------------------------------------------------------------|------------------------|
| Enable Favorites Menu ON                                                                                                                                                                                                                                                                               | navigation menu                                                                                                                                                                                                                                                        | )                                                                                                                                                                                                                                                 |                        |
| Select your favorites (0/<br>Select up to 40 links you would like to see<br>MYSELF (0 selected)                                                                                                                                                                                                        |                                                                                                                                                                                                                                                                        |                                                                                                                                                                                                                                                   | ~                      |
| Personal     Employee Summary     Name, Address, and Telephone     Status/Key Dates     Contacts     Emergency Contacts     Property     Private Info     Identification Documents     Other Personal Info     Electronic Forms     Employee Directory     View Opportunities     UltimateSoftware.com | Jobs<br>Job Summary<br>Compensation<br>Job History<br>Reviews<br>Other Company Info<br>Pay<br>Current Pay Statement<br>Pay History<br>YTD Summary<br>Total Compensation<br>Third Party Pay<br>Direct Deposit<br>Income Tax<br>W-2<br>Model My Pay<br>Thne & Attendance | Benefits     Benefits Summary     Beneficiaries/Dependents     Investments     PTO Plans     COBRA     Health Care Eligibility     1095-C     Links     Open Enrollment     Life Events     Life Events     Documents     Document Acknowledgment |                        |