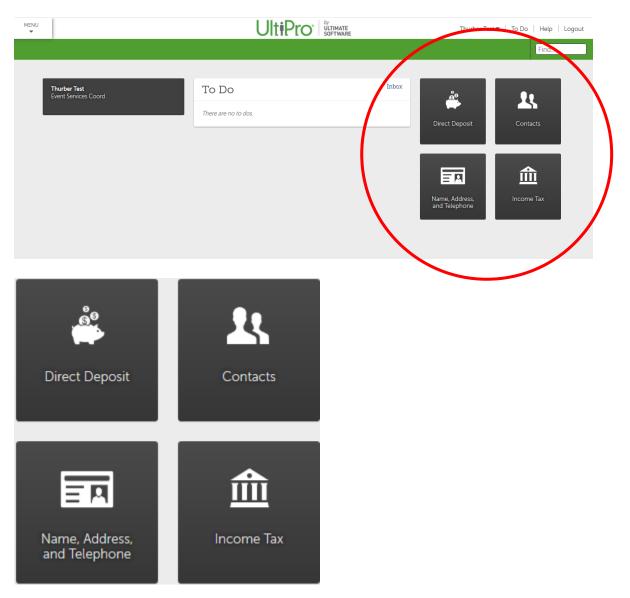

### How to add Favorites

- 1) Login to UltiPro through My.Redlands or through http://uredlands.ultipro.com
- 2) Click on to the "Menu" icon in the upper left corner

| MENU                                 |                               |       | Thurber Test 🕶                  | To Do Help Logout |
|--------------------------------------|-------------------------------|-------|---------------------------------|-------------------|
|                                      |                               |       |                                 | Find              |
| Thurber Test<br>Event Services Coord | To Do<br>There are no to dos. | Inbox | Direct Deposit                  | Contacts          |
|                                      |                               |       | Name, Address,<br>and Telephone | Income Tax        |

## How to Update QuickLinks on the Dashboard

- 1) Login to UltiPro through My.Redlands or through http://uredlands.ultipro.com
- 2) On your dashboard, you will see 4 customizable tiles. The four shown below are the defaults for all users.