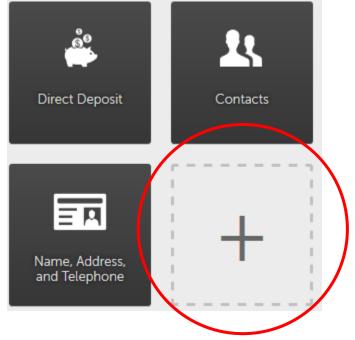

3) To change one of these QuickLink tiles, simply hover over the tile until you get a white "X" and click on the "X"

4) You should see the selected box disappear and a blank box with a plus sign + appear

5) Click on the plus sign + and you will be presented with the following screen

| Add a QuickLink | ×          |
|-----------------|------------|
| Select a link 🗸 |            |
|                 | Add Cancel |