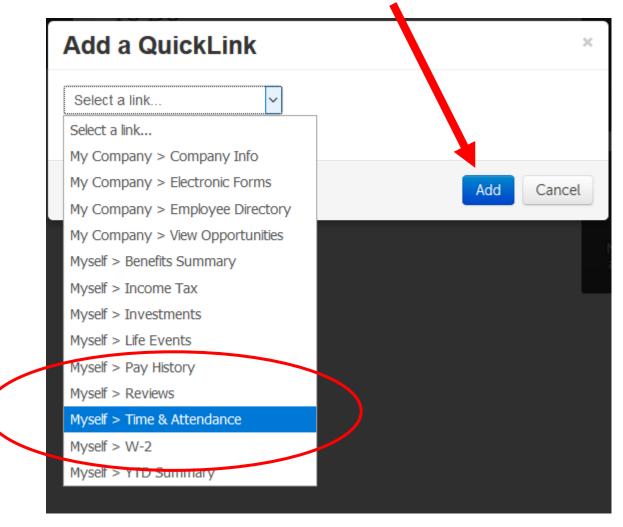

5) Click on the plus sign + and you will be presented with the following screen

| Add a QuickLink | ×          |
|-----------------|------------|
| Select a link 🗸 |            |
|                 | Add Cancel |

6) Select a link from the drop down menu and click "Add"
\*\* Note: Your menu options will vary based on your permissions

7) You should now see the QuickLink tile changed to reflect your selection