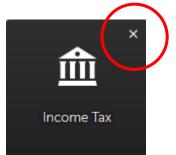

3) To change one of these QuickLink tiles, simply hover over the tile until you get a white "X" and click on the "X"

4) You should see the selected box disappear and a blank box with a plus sign + appear