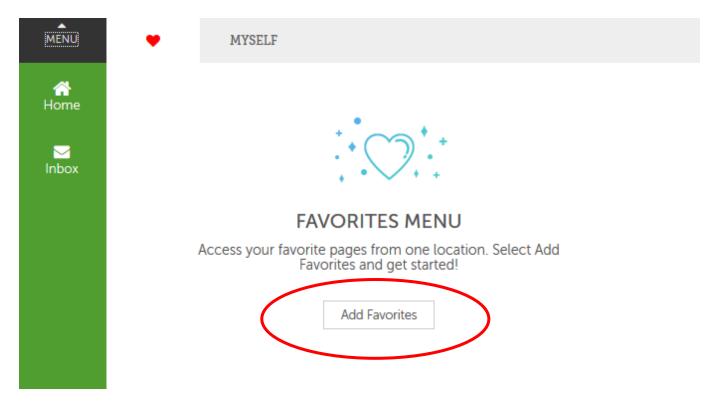

3) Click on the button under the heart icon  $\checkmark$  to "Add Favorites"

4) Select which options you want to appear under your Favorites by clicking on the check box

| Edit Favorites                                                                                                                                                                                                                                                                                         |                                                                                                                                                                                                                                                                        |                                                                                                                                                                                                                                                   | save cancel print help |
|--------------------------------------------------------------------------------------------------------------------------------------------------------------------------------------------------------------------------------------------------------------------------------------------------------|------------------------------------------------------------------------------------------------------------------------------------------------------------------------------------------------------------------------------------------------------------------------|---------------------------------------------------------------------------------------------------------------------------------------------------------------------------------------------------------------------------------------------------|------------------------|
| Enable Favorites Menu ON                                                                                                                                                                                                                                                                               | navigation menu                                                                                                                                                                                                                                                        | )                                                                                                                                                                                                                                                 |                        |
| Select your favorites (0/<br>Select up to 40 links you would like to see<br>MYSELF (0 selected)                                                                                                                                                                                                        |                                                                                                                                                                                                                                                                        |                                                                                                                                                                                                                                                   | ~                      |
| Personal     Employee Summary     Name, Address, and Telephone     Status/Key Dates     Contacts     Emergency Contacts     Property     Private Info     Identification Documents     Other Personal Info     Electronic Forms     Employee Directory     View Opportunities     UltimateSoftware.com | Jobs<br>Job Summary<br>Compensation<br>Job History<br>Reviews<br>Other Company Info<br>Pay<br>Current Pay Statement<br>Pay History<br>YTD Summary<br>Total Compensation<br>Third Party Pay<br>Direct Deposit<br>Income Tax<br>W-2<br>Model My Pay<br>Thne & Attendance | Benefits     Benefits Summary     Beneficiaries/Dependents     Investments     PTO Plans     COBRA     Health Care Eligibility     1095-C     Links     Open Enrollment     Life Events     Life Events     Documents     Document Acknowledgment |                        |