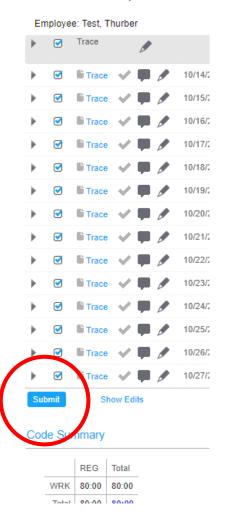

**Step 7**Click Submit and you will see a message indicating your changes have been saved

You will see a change in the time sheet with each day having check boxes marked

Your time card is now approved for the days with check marks