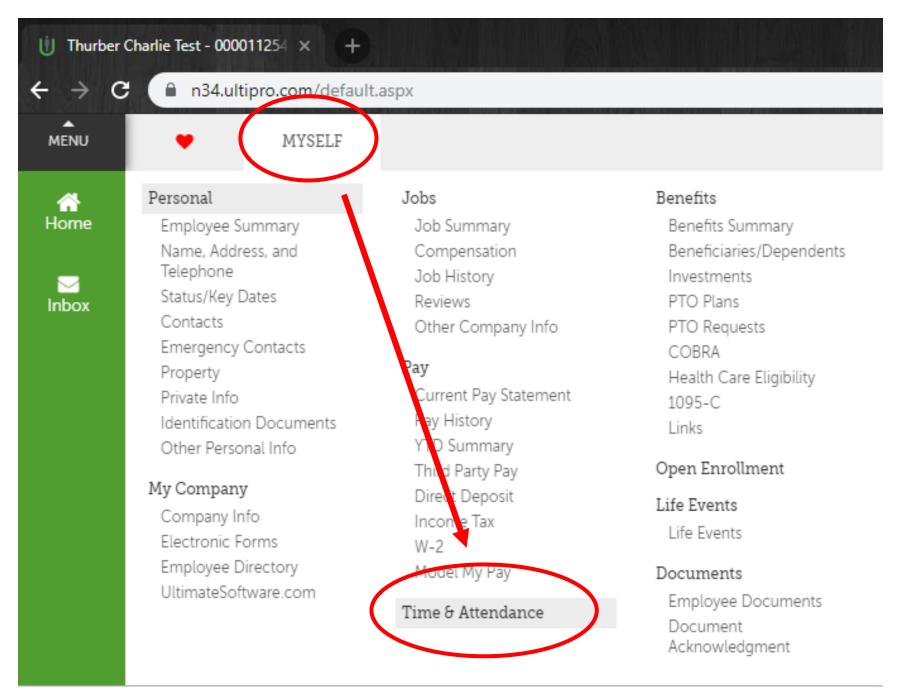

## **Step 1**Login to <a href="http://uredlands.ultipro.com">http://uredlands.ultipro.com</a>

Click on the Menu icon

**Step 2** Select Myself, Time & Attendance

Step 3
Once in UTA, click on My TS

| Laur        | nch Pad | d Homepa    | age Messages(4) | My TS      | Time Off  | My Reports           |                  |
|-------------|---------|-------------|-----------------|------------|-----------|----------------------|------------------|
| Tin         | neshee  | et          |                 |            | Fa        | Load 10/20/2         | 019 - 10/26/2019 |
|             | Emplo   | oyee: Test, | Thurber         |            |           |                      |                  |
| •           | 0       |             | Sched           | uled Worke | d Auth By | Employee Submitted ▼ | Shift Clocks     |
| <b>&gt;</b> | 0       | <b>∀ □</b>  | 10/20/2019 Sun  |            | AUTO      | 0                    | OFF              |
| Þ           | 0       | <b>✓ =</b>  | 10/21/2019 Mon  |            | AUTO      | 0                    | OFF              |
| Þ           | 0       | <b>✓ =</b>  | 10/22/2019 Tue  |            | AUTO      | 0                    | OFF              |
| Þ           | 0       | ✓ 🗭         | 10/23/2019 Wed  |            | AUTO      | 0                    | OFF              |
| Þ           | 0       | <b>✓</b> ₽  | 10/24/2019 Thu  |            | AUTO      | 0                    | OFF              |
| Þ           | 0       | <b>✓ =</b>  | 10/25/2019 Fri  |            | AUTO      | 0                    | OFF              |
| Þ           | 0       | ✓ 🗭         | 10/26/2019 Sat  |            | AUTO      | 0                    | OFF              |
| Sı          | ubmit   | Sho         | w Edits         |            |           |                      |                  |
| Со          | de Su   | mmary       |                 |            |           |                      |                  |
|             |         | Total       |                 |            |           |                      |                  |
|             | Total   | 0:00        |                 |            |           |                      |                  |
|             |         |             |                 |            |           |                      |                  |