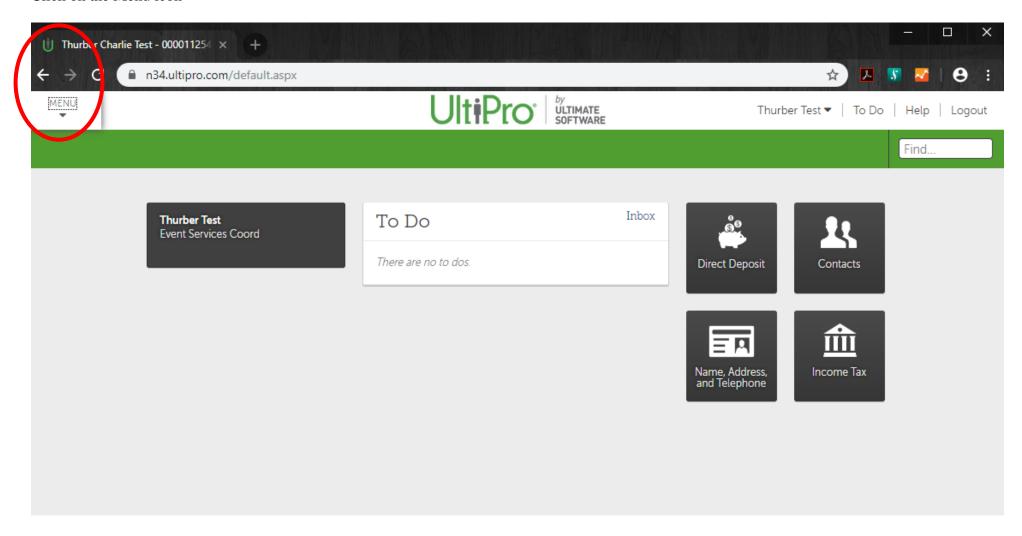

## **Step 1**Login to <a href="http://uredlands.ultipro.com">http://uredlands.ultipro.com</a>

Click on the Menu icon

**Step 2** Select Myself, Time & Attendance

Step 3
Once in UTA, click on My TS

| Laur        | nch Pad | d Homepa    | age Messages(4) | My TS      | Time Off  | My Reports           |                  |
|-------------|---------|-------------|-----------------|------------|-----------|----------------------|------------------|
| Tin         | neshee  | et          |                 |            | Fa        | Load 10/20/2         | 019 - 10/26/2019 |
|             | Emplo   | oyee: Test, | Thurber         |            |           |                      |                  |
| •           | 0       |             | Sched           | uled Worke | d Auth By | Employee Submitted ▼ | Shift Clocks     |
| <b>&gt;</b> | 0       | <b>∀ □</b>  | 10/20/2019 Sun  |            | AUTO      | 0                    | OFF              |
| Þ           | 0       | <b>✓ =</b>  | 10/21/2019 Mon  |            | AUTO      | 0                    | OFF              |
| Þ           | 0       | <b>✓ =</b>  | 10/22/2019 Tue  |            | AUTO      | 0                    | OFF              |
| Þ           | 0       | ✓ 🗭         | 10/23/2019 Wed  |            | AUTO      | 0                    | OFF              |
| Þ           | 0       | <b>✓</b> ₽  | 10/24/2019 Thu  |            | AUTO      | 0                    | OFF              |
| Þ           | 0       | <b>✓ =</b>  | 10/25/2019 Fri  |            | AUTO      | 0                    | OFF              |
| Þ           | 0       | ✓ 🗭         | 10/26/2019 Sat  |            | AUTO      | 0                    | OFF              |
| Sı          | ubmit   | Sho         | w Edits         |            |           |                      |                  |
| Со          | de Su   | mmary       |                 |            |           |                      |                  |
|             |         | Total       |                 |            |           |                      |                  |
|             | Total   | 0:00        |                 |            |           |                      |                  |
|             |         |             |                 |            |           |                      |                  |