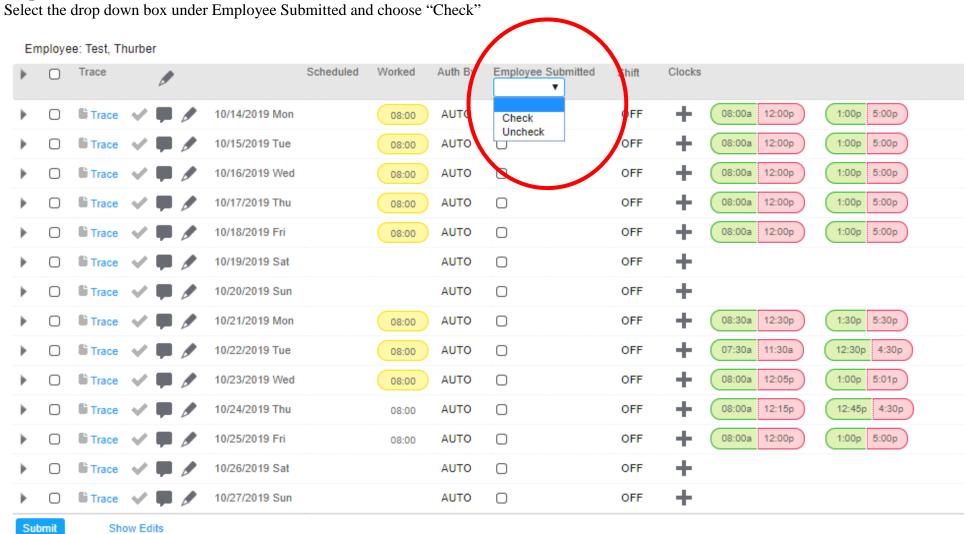

- B) Change the criteria under Dates to "Current Pay Period". Please note, no other information needs to be changed if you are looking at your own time card
- C) Click "Load"

Step 5

Step 6
Select the check box next to the word Trace

| <b>&gt;</b> |   | Trace |   |  |                | Scheduled | Worked | Auth By | Employee Submitted Check ▼ | Shift | Clocks |
|-------------|---|-------|---|--|----------------|-----------|--------|---------|----------------------------|-------|--------|
| Þ           | 0 | Trace | ~ |  | 10/14/2019 Mon |           | 08:00  | AUTO    | 0                          | OFF   | +      |
| Þ           |   | Trace | ~ |  | 10/15/2019 Tue |           | 08:00  | AUTO    | 0                          | OFF   | +      |
| Þ           |   | Trace | ~ |  | 10/16/2019 Wed |           | 08:00  | AUTO    | 0                          | OFF   | +      |
| Þ           |   | Trace | ~ |  | 10/17/2019 Thu |           | 08:00  | AUTO    | 0                          | OFF   | +      |
| Þ           |   | Trace | ~ |  | 10/18/2019 Fri |           | 08:00  | AUTO    | 0                          | OFF   | +      |
| Þ           |   | Trace | ~ |  | 10/19/2019 Sat |           |        | AUTO    | 0                          | OFF   | +      |
| Þ           |   | Trace | ~ |  | 10/20/2019 Sun |           |        | AUTO    | 0                          | OFF   | +      |
| Þ           |   | Trace | ~ |  | 10/21/2019 Mon |           | 08:00  | AUTO    | 0                          | OFF   | +      |
| Þ           |   | Trace | ~ |  | 10/22/2019 Tue |           | 08:00  | AUTO    | 0                          | OFF   | +      |
| Þ           |   | Trace | ~ |  | 10/23/2019 Wed |           | 08:00  | AUTO    | 0                          | OFF   | +      |
| Þ           |   | Trace | ~ |  | 10/24/2019 Thu |           | 08:00  | AUTO    | 0                          | OFF   | +      |
| Þ           |   | Trace | ~ |  | 10/25/2019 Fri |           | 08:00  | AUTO    | 0                          | OFF   | +      |
| Þ           | 0 | Trace | ~ |  | 10/26/2019 Sat |           |        | AUTO    | 0                          | OFF   | +      |
| Þ           |   | Trace | ~ |  | 10/27/2019 Sun |           |        | AUTO    | 0                          | OFF   | +      |