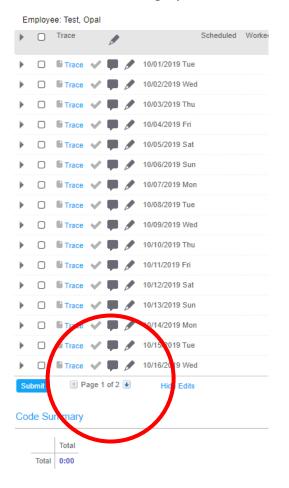

2) For Salaried Employees, click on the Next Page Arrow at the bottom of the page