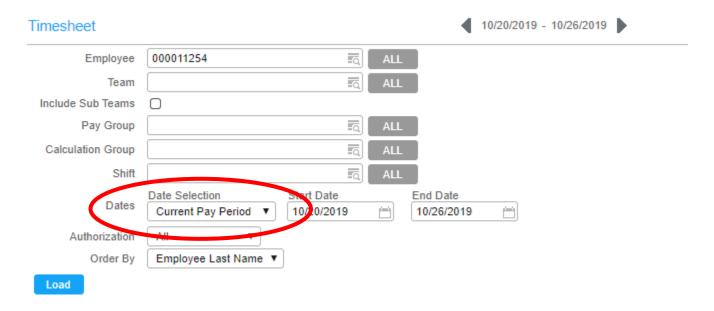

## Step 4

Change the Timesheet to reflect the Current pay period by following these steps

A) Click on Timesheet to load the criteria screen

Timesheet

\*\* Note, if you are not able to expand the criteria screen, you should skip to Step 5 and repeat the approval steps for each week.

- B) Change the criteria under Dates to "Current Pay Period". Please note, no other information needs to be changed if you are looking at your own time card
- C) Click "Load"

Step 5

Step 6
Select the check box next to the word Trace