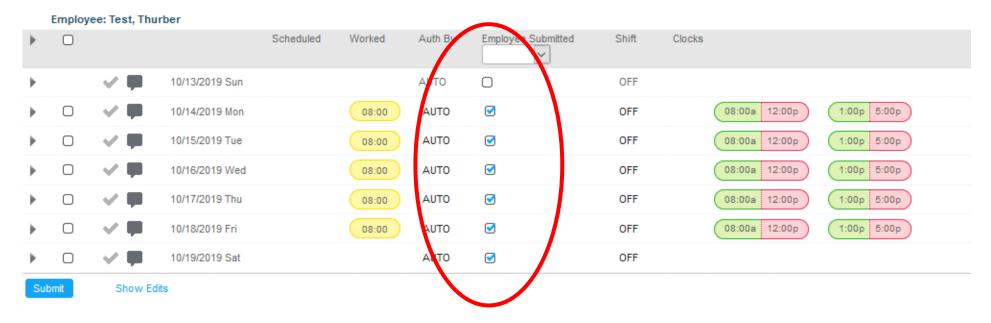

**Step 7**Click Submit and you will see a message indicating your changes have been saved

You will see a change in the time sheet with each day having check boxes marked

Your time card is now approved for the days with check marks