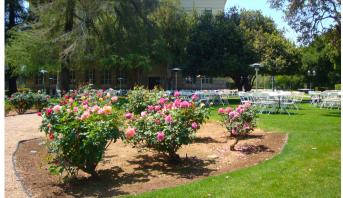

#### Rose Garden Located off of Colton Avenue

The Hall of Letters is surrounded by three picturesque outdoor settings. The Rose Garden features park-like settings and beautiful beds of roses. The Rose Garden is tucked away in a cozy corner of the Hall of Letters making it a perfect location for a intimate picnic, garden party, shower or reception.

#### **Features**

- Fragrant roses
- Towering trees
- Wi-Fi enabled

### Capacity

- 7,720 Sq ft
- Banquet 656

Images may feature sub-rented items

Inquire with events@redlands.edu for pricing