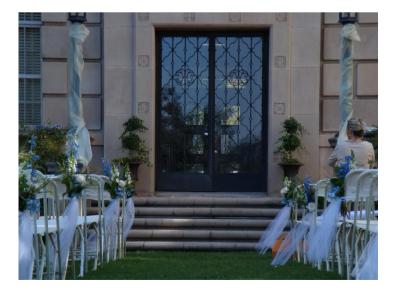

### About the Venue

## HALL OF LETTERS

South Patio Located off of Colton Avenue

The Hall of Letters is surrounded by three picturesque outdoor settings. The South Patio overlooks our grand Greek Theater. This sheltered lawn is perfect for garden parties, receptions, ceremonies, showers and more.