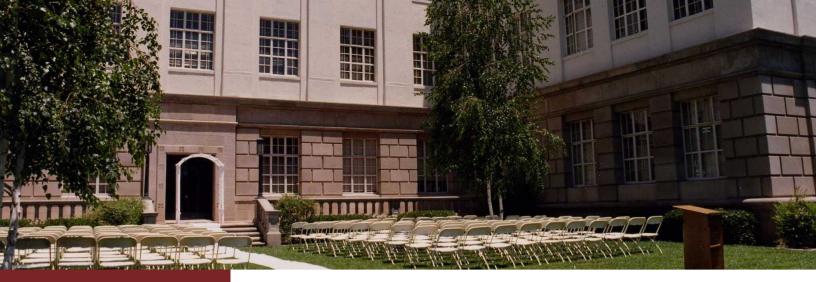

## HALL OF LETTERS

#### North Patio Located off of Colton Avenue

The Hall of Letters is surrounded by three picturesque outdoor settings. The North patio overlooks the campus quad and is neighbored by the iconic Administration building, making a breath taking scene for any event. The patio is perfect for a dance floor or reception area.

#### Features

SARA GRACE PARKER HALL OF LETTERS

- Grand patio
- Sweeping views of the campus quad
- Lawn framed by various trees
- Wi-Fi enabled