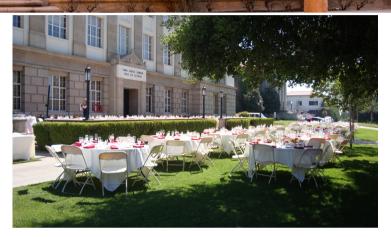

### About the Venue

## HALL OF LETTERS

South Patio Located off of Colton Avenue

The Hall of Letters is surrounded by three picturesque outdoor settings. The South Patio overlooks our grand Greek Theater. This sheltered lawn is perfect for garden parties, receptions, ceremonies, showers and more.