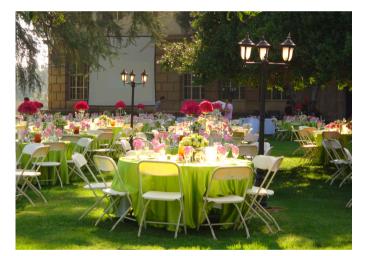

## HALL OF LETTERS

South Patio Located off of Colton Avenue

The Hall of Letters is surrounded by three picturesque outdoor settings. The South Patio overlooks our grand Greek Theater. This sheltered lawn is perfect for garden parties, receptions, ceremonies, showers and more.

#### **Features**

•

#### Capacity

- Framed on 3 sides Multi level patio
- Wi-Fi enabled •
- 6,352 Sq ft • Banguet 240
- Theater with 6' aisle 400

Inquire with events@redlands.edu for pricing

Images may feature sub-rented