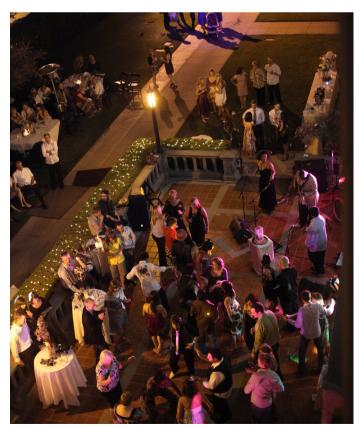

## HALL OF LETTERS

#### North Patio Located off of Colton Avenue

The Hall of Letters is surrounded by three picturesque outdoor settings. The North patio overlooks the campus quad and is neighbored by the iconic Administration building, making a breath taking scene for any event. The patio is perfect for a dance floor or reception area.

#### Features

SARA GRACE PARKER HALL OF LETTERS

- Grand patio
- Sweeping views of the campus quad
- Lawn framed by various trees
- Wi-Fi enabled