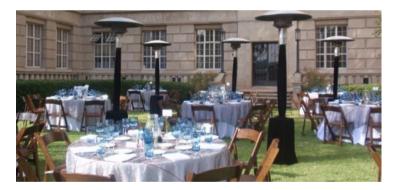

### About the Venue

#### Rose Garden Located off of Colton Avenue

The Hall of Letters is surrounded by three picturesque outdoor settings. The Rose Garden features park-like settings and beautiful beds of roses. The Rose Garden is tucked away in a cozy corner of the Hall of Letters making it a perfect location for a intimate picnic, garden party, shower or reception.