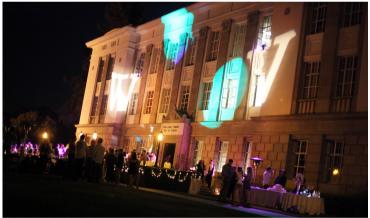

## HALL OF LETTERS

#### North Patio Located off of Colton Avenue

The Hall of Letters is surrounded by three picturesque outdoor settings. The North patio overlooks the campus quad and is neighbored by the iconic Administration building, making a breath taking scene for any event. The patio is perfect for a dance floor or reception area.

#### Features

SARA GRACE PARKER HALL OF LETTERS

- Grand patio
- Sweeping views of the campus quad
- Lawn framed by various trees
- Wi-Fi enabled