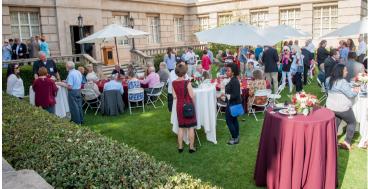

## HALL OF LETTERS

#### North Patio Located off of Colton Avenue

The Hall of Letters is surrounded by three picturesque outdoor settings. The North patio overlooks the campus quad and is neighbored by the iconic Administration building, making a breath taking scene for any event. The patio is perfect for a dance floor or reception area.

#### Features

SARA GRACE PARKER HALL OF LETTERS

- Grand patio
- Sweeping views of the campus quad
- Lawn framed by various trees
- Wi-Fi enabled