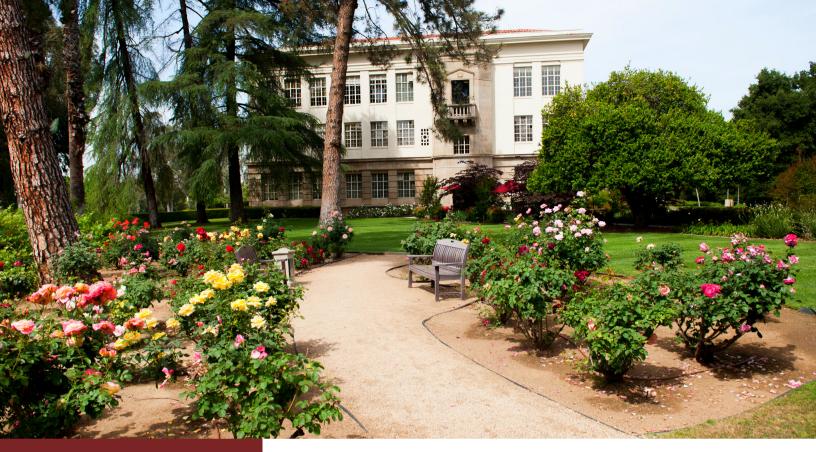

#### Rose Garden Located off of Colton Avenue

The Hall of Letters is surrounded by three picturesque outdoor settings. The Rose Garden features park-like settings and beautiful beds of roses. The Rose Garden is tucked away in a cozy corner of the Hall of Letters making it a perfect location for a intimate picnic, garden party, shower or reception.

#### **Features**

- Fragrant roses
- Towering trees
- Wi-Fi enabled

### Capacity

- 7,720 Sq ft
- Banquet 656

Images may feature sub-rented items

Inquire with events@redlands.edu for pricing