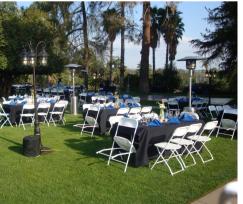

#### North Patio Located off of Colton Avenue

The Hall of Letters is surrounded by three picturesque outdoor settings. The North patio overlooks the campus quad and is neighbored by the iconic Administration building, making a breath taking scene for any event. The patio is perfect for a dance floor or reception area.

#### Features

SARA GRACE PARKER HALL OF LETTERS

- Grand patio
- Sweeping views of the campus quad
- Lawn framed by various trees
- Wi-Fi enabled

#### Capacity

- 1,422 Sq ft
- Banquet 320

Inquire with events@redlands.edu for pricing