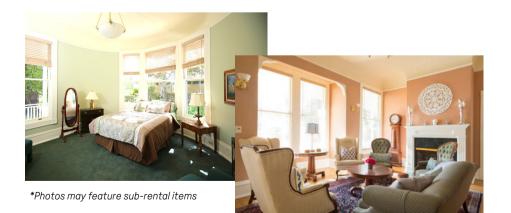

Features

- 6 large bedrooms and 3 full baths
- Fully equipped, eat-in, gourmet kitchen with 6-burner Viking range
- Comfortable living room with an oversized, working fireplace
- Large, formal dining room
- Wireless internet access and basic cable
- Large covered porch for extra seating