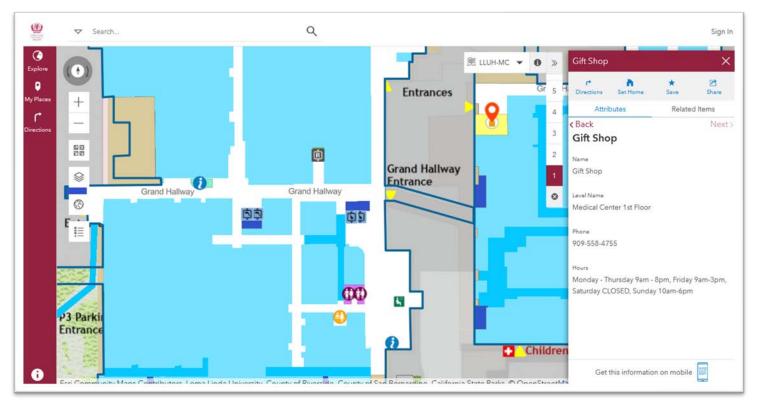

Seventh-Day Adventist Institution
- » 16,000+ employees
- » More than 50,000 inpatient visits per year
- » Over 1.6 million outpatient visits per year
- »4,500 students at the university in 8 schools
- »650 resident physicians
- » 3500 babies born each year

### **LLUH Mission**

- » We are committed to "make man whole"
- » Physically
- » Intellectually
- » Emotionally
- » Spiritually



» How can spatial thinking help promote these core values?

### **Location Services - GIS Themes**



### What Are We Invested In?

### Patients



### Employees



### Equipment





Wayfinding



Space Management



Asset Tracking



### Bring the GIS inside...



# What Tools Do We Need? S ArcGIS Enterprise



### **ArcGIS Indoors**



# Wayfinding



LOMA LINDA UNIVERSITY HEALTH

### Wayfinding Demo



Real-time Location Tracking / RFID

# Asset Tracking in Real Time

RFID Tag Vendor: Centrak



- » Using small RFID devices, we can track assets moving throughout the hospital and find their last known location.
- Each department is responsible for their own equipment
- » Items can be looked up and verified.



### **RFID Demo**



9

Select a date

2/9/2024 and after

Top reservers by type

### Indoors Solutions – 125 Reservation System

- Remote workers at LLUH »
- Easily reserve hotel workstations for on-site work »
- » Future expansion to other facilities that need a space reservation solution



Current Reservations

LLUH Reservations - Bldg 125

Ξ

V Search.

### **Reservation Demo**





# Thank you! »Contact Us:

- ~ <u>GISLocationServices@Ilu.edu</u>
  - Colsen@llu.edu