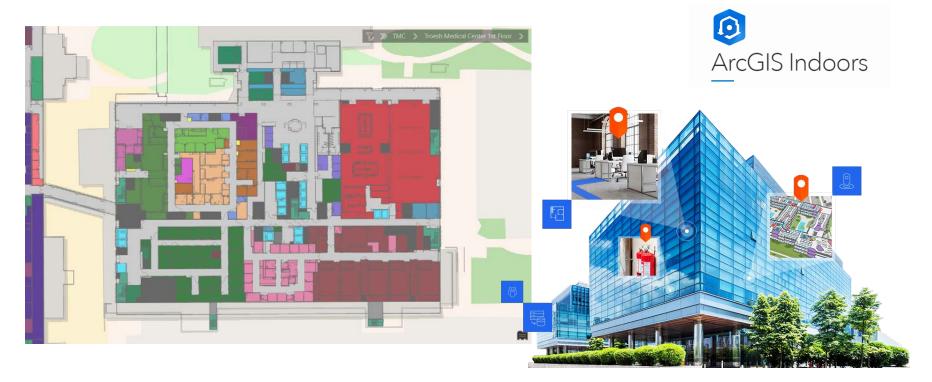

n the western United States, and affiliate organizations around the world.

- »Founded in 1905, Seventh-Day Adventist Institution
- » 16,000+ employees
- » More than 50,000 inpatient visits per year
- » Over 1.6 million outpatient visits per year
- »4,500 students at the university in 8 schools
- »650 resident physicians
- » 3500 babies born each year

### **LLUH Mission**

- » We are committed to "make man whole"
- » Physically
- » Intellectually
- » Emotionally
- » Spiritually



» How can spatial thinking help promote these core values?

### **Location Services - GIS Themes**



### What Are We Invested In?

### Patients



### Employees



### Equipment





Wayfinding



Space Management



Asset Tracking



### Bring the GIS inside...



# What Tools Do We Need? S ArcGIS Enterprise



### **ArcGIS Indoors**



# Wayfinding



LOMA LINDA UNIVERSITY HEALTH

### Wayfinding Demo



Real-time Location Tracking / RFID

# Asset Tracking in Real Time

RFID Tag Vendor: Centrak



- » Using small RFID devices, we can track assets moving throughout the hospital and find their last known location.
- Each department is responsible for their own equipment
- » Items can be looked up and verified.



### **RFID Demo**



9

Select a date

2/9/2024 and after

Top reservers by type

### Indoors Solutions – 125 Reservation System

- Remote workers at LLUH »
- Easily reserve hotel workstations for on-site work »
- » Future expansion to other facilities that need a space reservation solution



Current Reservations

LLUH Reservations - Bldg 125

Ξ

V Search.

### **Reservation Demo**