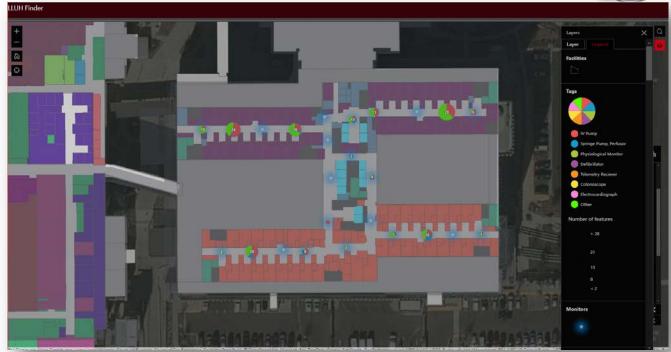

### Wayfinding Demo

Real-time Location Tracking / RFID

# Asset Tracking in Real Time

RFID Tag Vendor: Centrak

- » Using small RFID devices, we can track assets moving throughout the hospital and find their last known location.
- Each department is responsible for their own equipment
- » Items can be looked up and verified.