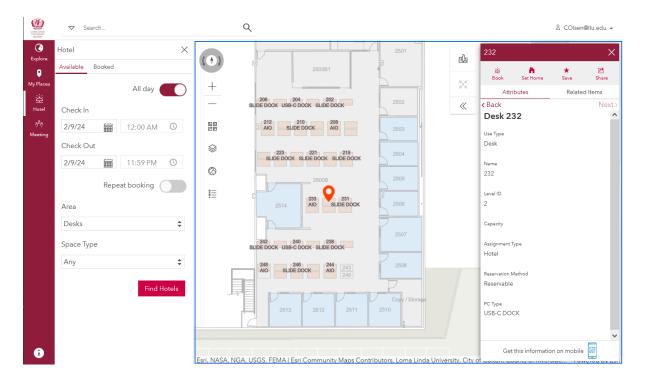

### Indoors Solutions – 125 Reservation System

- Remote workers at LLUH »
- Easily reserve hotel workstations for on-site work »
- » Future expansion to other facilities that need a space reservation solution

Current Reservations

LLUH Reservations - Bldg 125

Ξ

V Search.

### **Reservation Demo**