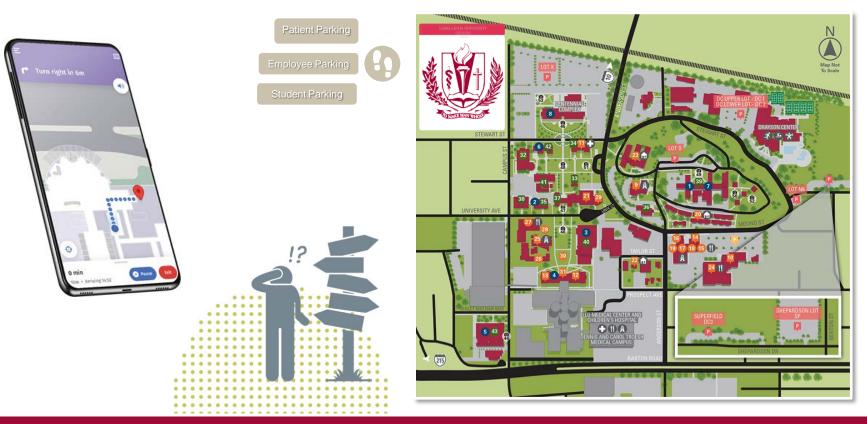

# Wayfinding

LOMA LINDA UNIVERSITY HEALTH

### Wayfinding Demo

Real-time Location Tracking / RFID