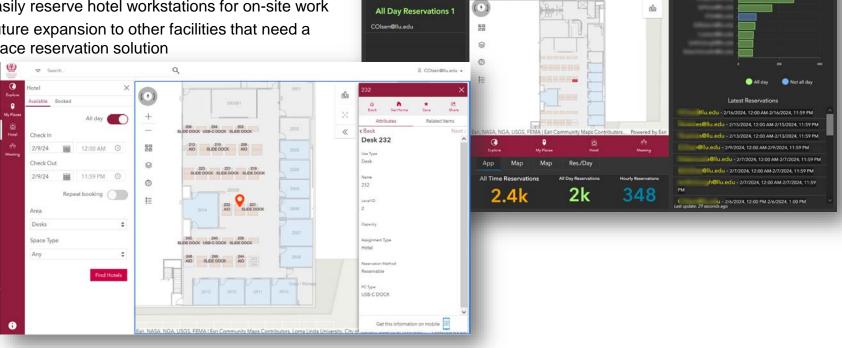

### Indoors Solutions – 125 Reservation System

- Remote workers at LLUH »
- Easily reserve hotel workstations for on-site work »
- » Future expansion to other facilities that need a space reservation solution

Current Reservations

LLUH Reservations - Bldg 125

Ξ

V Search.

### **Reservation Demo**